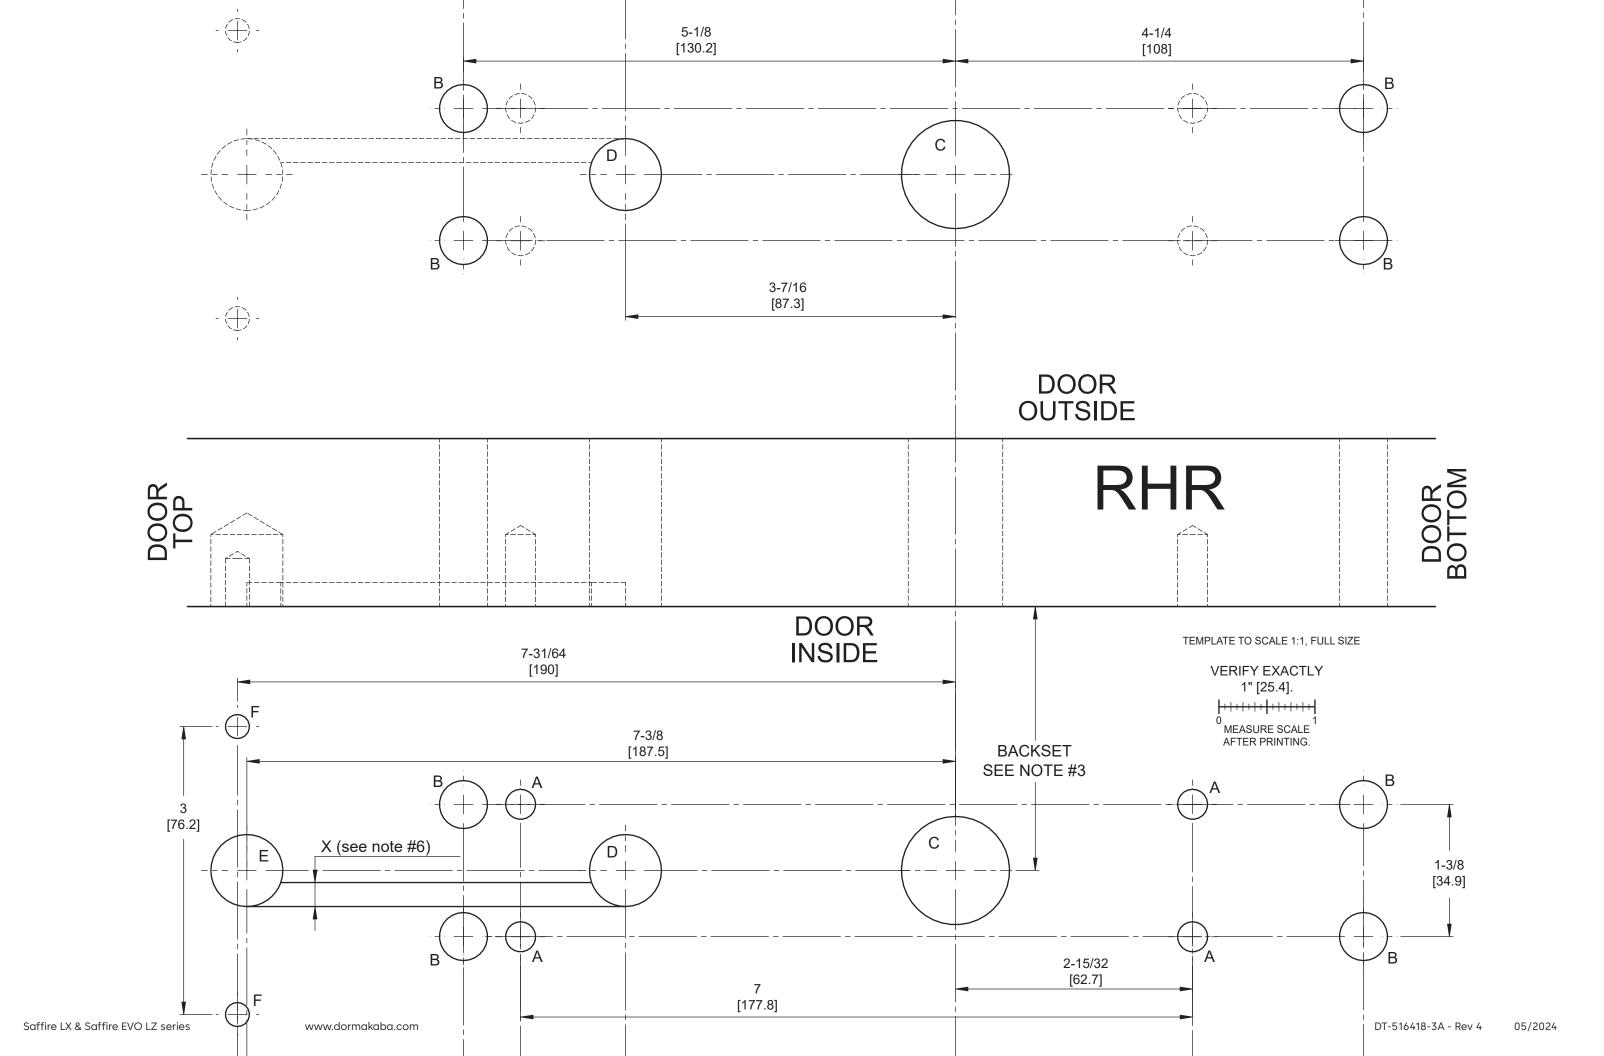

## **Saffire LX-P** & Saffire EVO LZ-P

VON DUPRIN 9875/9975

Drilling template

| HOLE | DIM               | $\overline{\mathbf{V}}$ |                 |
|------|-------------------|-------------------------|-----------------|
| ID   | inch/[mm]         | inch/[mm]               | COMMENTS        |
| Α    | Ø 5/16<br>[7.95]  | √3/4<br>[19.05]         | SEE NOTE #4     |
| В    | Ø 1/2<br>[12.7]   | *                       | -               |
| С    | Ø 1-1/8<br>[28.6] | *                       | SEE NOTE #2     |
| D    | Ø 3/4<br>[19.05]  | *                       | -               |
| Е    | Ø 3/4<br>[19.05]  | <b></b>                 | SEE NOTE #4     |
| F    | Ø1/4<br>[6.35]    | <b></b>                 | SEE NOTE #4     |
| Х    | Ø1/4<br>[6.35]    | <b></b>                 | SEE NOTE #4, #6 |

\*UNLESS OTHERWISE NOTED, DRILL HALF DOOR THICKNESS ON BOTH SIDES.

- FOR DIMENSIONS AND TOLERANCES REFER TO CORRESPONDING DOOR PREPARATION DRAWING IP-516418-3.
- FOR EXIT DEVICE & MORTISE LOCK CUT-OUT REFER TO EXIT DEVICE MANUFACTURER INSTALLATION INSTRUCTIONS.
- BACKSET SHOWN FOR REFERENCE ONLY, ADJUST BACKSET TO EXIT DEVICE MANUFACTURER INSTALLATION INSTRUCTIONS.
- HOLES A, E, F & GROOVE X: FROM THE INSIDE OF THE DOOR, DRILL HOLES (SEE TABLE).
- SYMBOLS:

  - ▼ DEEP € CENTERLINE OF DOOR
  - Ø DIAMETER
- GROOVE TO BE DONE ONLY IN SOLID DOORS. TO PASS WIRES INSIDE THE DOOR FOR HOLLOW DOORS.
- 7. ALL DIMENSIONS ARE IN INCHES [mm].