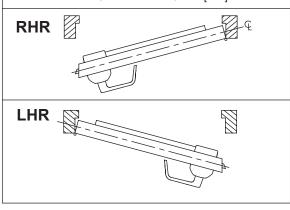

## **Saffire LX-P** & Saffire EVO LZ-P

VON DUPRIN 9875/9975

Drilling template

| HOLE | DIM               | $\overline{\mathbf{V}}$ |                 |
|------|-------------------|-------------------------|-----------------|
| ID   | inch/[mm]         | inch/[mm]               | COMMENTS        |
| Α    | Ø 5/16<br>[7.95]  | √3/4<br>[19.05]         | SEE NOTE #4     |
| В    | Ø 1/2<br>[12.7]   | *                       | -               |
| С    | Ø 1-1/8<br>[28.6] | *                       | SEE NOTE #2     |
| D    | Ø 3/4<br>[19.05]  | *                       | -               |
| Е    | Ø 3/4<br>[19.05]  | <b></b>                 | SEE NOTE #4     |
| F    | Ø1/4<br>[6.35]    | <b></b>                 | SEE NOTE #4     |
| Х    | Ø1/4<br>[6.35]    | <b></b>                 | SEE NOTE #4, #6 |

\*UNLESS OTHERWISE NOTED, DRILL HALF DOOR THICKNESS ON BOTH SIDES.

- FOR DIMENSIONS AND TOLERANCES REFER TO CORRESPONDING DOOR PREPARATION DRAWING IP-516418-3.
- FOR EXIT DEVICE & MORTISE LOCK CUT-OUT REFER TO EXIT DEVICE MANUFACTURER INSTALLATION INSTRUCTIONS.
- BACKSET SHOWN FOR REFERENCE ONLY, ADJUST BACKSET TO EXIT DEVICE MANUFACTURER INSTALLATION INSTRUCTIONS.
- HOLES A, E, F & GROOVE X: FROM THE INSIDE OF THE DOOR, DRILL HOLES (SEE TABLE).
- SYMBOLS:

  - ▼ DEEP € CENTERLINE OF DOOR
  - Ø DIAMETER
- GROOVE TO BE DONE ONLY IN SOLID DOORS. TO PASS WIRES INSIDE THE DOOR FOR HOLLOW DOORS.
- 7. ALL DIMENSIONS ARE IN INCHES [mm].