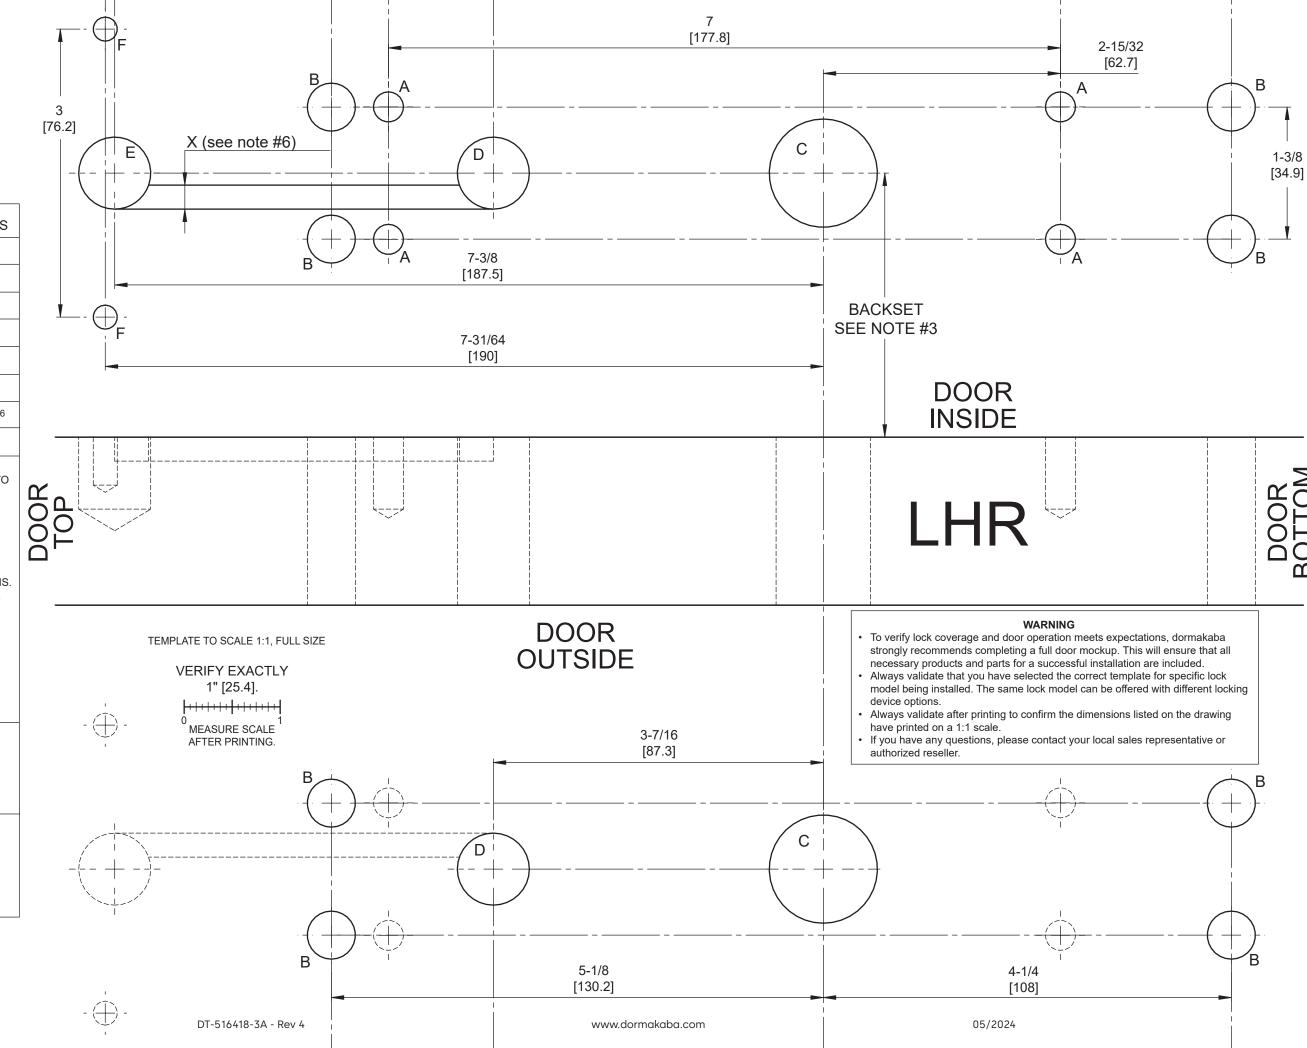

## **Saffire LX-P** & Saffire EVO LZ-P

VON DUPRIN 9875/9975

Drilling template

| HOLE | DIM               | $\overline{\mathbf{V}}$ |                 |
|------|-------------------|-------------------------|-----------------|
| ID   | inch/[mm]         | inch/[mm]               | COMMENTS        |
| Α    | Ø 5/16<br>[7.95]  | √3/4<br>[19.05]         | SEE NOTE #4     |
| В    | Ø 1/2<br>[12.7]   | *                       | -               |
| С    | Ø 1-1/8<br>[28.6] | *                       | SEE NOTE #2     |
| D    | Ø 3/4<br>[19.05]  | *                       | -               |
| Е    | Ø 3/4<br>[19.05]  | <b></b>                 | SEE NOTE #4     |
| F    | Ø1/4<br>[6.35]    | <b></b>                 | SEE NOTE #4     |
| Х    | Ø1/4<br>[6.35]    | <b></b>                 | SEE NOTE #4, #6 |

\*UNLESS OTHERWISE NOTED, DRILL HALF DOOR THICKNESS ON BOTH SIDES.

- FOR DIMENSIONS AND TOLERANCES REFER TO CORRESPONDING DOOR PREPARATION DRAWING IP-516418-3.
- FOR EXIT DEVICE & MORTISE LOCK CUT-OUT REFER TO EXIT DEVICE MANUFACTURER INSTALLATION INSTRUCTIONS.
- BACKSET SHOWN FOR REFERENCE ONLY, ADJUST BACKSET TO EXIT DEVICE MANUFACTURER INSTALLATION INSTRUCTIONS.
- HOLES A, E, F & GROOVE X: FROM THE INSIDE OF THE DOOR, DRILL HOLES (SEE TABLE).
- SYMBOLS:

  - ▼ DEEP € CENTERLINE OF DOOR
  - Ø DIAMETER
- GROOVE TO BE DONE ONLY IN SOLID DOORS. TO PASS WIRES INSIDE THE DOOR FOR HOLLOW DOORS.
- 7. ALL DIMENSIONS ARE IN INCHES [mm].